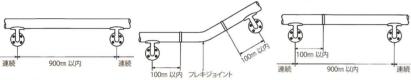

● ブラケットの取付間隔が900mm以内である事。また、直ジョイント、フレキ ジョイント等接続金具から100mm以内にブラケットが取り付けられている事。

取り付け時に生じた既存の木製手すりの破損等においては弊社は一切の責任を負いかねます。 この商品を付ける事によって既存の手すりの強度が落ちる可能性がありますが、弊社は一切の 責任を負いかねます。