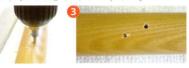

# 類っとっての取付方法

必ず下穴をあけてネジを取り付けて下さい。無理にネジ込むとネジあるいは 手すりが破損するおそれがあります。

- 階段手すりのお好きなところに取り付けて下さい。 (取り付けピッチは 500mm 程度をお薦めします。)
- 地面と垂直になる手すりの中心に マスキングテープ等で印を付けて下さい。

- ②「頼っとって」を、印を付けた手すりの中心 位置にテープ等で仮止めし、下穴をあける 位置に印を付けます。
- ❸ 印の部分に、線径3.0mmφのドリルを使って、下穴を必ずあけて下さい。