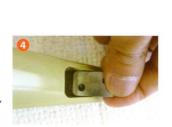

# 類っとっての取付方法

必ず下穴をあけてネジを取り付けて下さい。無理にネジ込むとネジあるいは 手すりが破損するおそれがあります。

- 階段手すりのお好きなところに取り付けて下さい。 (取り付けピッチは 500mm 程度をお薦めします。)
- 地面と垂直になる手すりの中心に マスキングテープ等で印を付けて下さい。

- ②「頼っとって」を、印を付けた手すりの中心 位置にテープ等で仮止めし、下穴をあける 位置に印を付けます。
- ❸ 印の部分に、線径3.0mmφのドリルを使って、下穴を必ずあけて下さい。

●「頼っとって」を下穴に合わせて、 位置を再度確かめ、付属ワッシャーを置いて下さい。

(ワッシャーがないと期待通りの強度が得られませんので忘れないで下さい。)

- ⑤ 必ず付属のM4×30 (短い方) をお使い下さい。 まず、左端側の穴からネジを半分くらい入れて仮止め、 次に右端側の穴も同じく仮止めします。
- 6 4本仮止めが終了したら、ゆっくりとネジを最後まで締め付けていってください。

**⑦** 最後にキャップを被せて終了です。