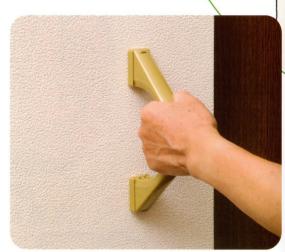

## 付属のアジャスターを付けて 縦型のミニ手すりとして使用できます。

## 必ず確認して下さい。

「頼っとって」は付属のアジャスターを付けて、壁に取り付けて縦型のミニ 手すりとして使用できますが、安全に使用して頂く為に、下記の事をまもっ て下さい。

- 必ず、縦付けとして使って下さい。(横方向には取り付けないで下さい)
- この手すりはネジ4点止めですので、必ず4点ともネジのきく下地のあるところを選んでしっかり取り付けて下さい。