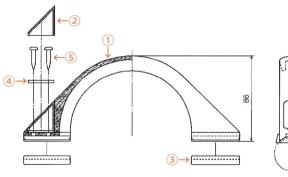

# 類っとっての取付方法

必ず下穴をあけてネジを取り付けて下さい。無理にネジ込むとネジあるいは 手すりが破損するおそれがあります。

- 階段手すりのお好きなところに取り付けて下さい。 (取り付けピッチは 500mm 程度をお薦めします。)
- 地面と垂直になる手すりの中心に マスキングテープ等で印を付けて下さい。

- ②「頼っとって」を、印を付けた手すりの中心 位置にテープ等で仮止めし、下穴をあける 位置に印を付けます。
- ❸ 印の部分に、線径3.0mmφのドリルを使って、下穴を必ずあけて下さい。

●「頼っとって」を下穴に合わせて、 位置を再度確かめ、付属ワッシャーを置いて下さい。

(ワッシャーがないと期待通りの強度が得られませんので忘れないで下さい。)

- ⑤ 必ず付属のM4×30 (短い方) をお使い下さい。 まず、左端側の穴からネジを半分くらい入れて仮止め、 次に右端側の穴も同じく仮止めします。
- 6 4本仮止めが終了したら、ゆっくりとネジを最後まで締め付けていってください。

**⑦** 最後にキャップを被せて終了です。

### 材質

- ① 本体…ポリカーボネイト 1ヶ
- 2 カバー・・・ポリカーボネイト 2ヶ
- ③ アジャスター…ポリカーボネイト 2ヶ
- ④ ワッシャー…SPCC 三価クロムメッキ 2ヶ
- 5 付属ネジ…ユニクロM4×30 4本
- ⑥ 付属ネジ…ユニクロ M4×40 4本 (縦型ミニ手すり用)