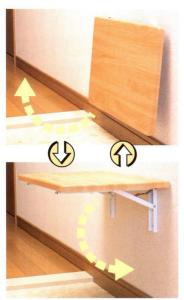

# 「ご家族への優しい思いやり」TANNERの商品シリーズ

TANNERの「じゃません」シリーズ! 玄関用折りたたみ式 椅子

- ●"パタン"とたためば邪魔になりません。 狭い玄関でも、広く使えます。
  - 健常者にもやさしい折りたたみ式椅子です。
- ■使用時は壁面から300mmの立派な椅子に!
- ■収納時は壁面から34mmにスッキリ!
- ●取付はとっても簡単で、大掛かりな 工事は不要です。木ネジのきく所を選んで、 壁面にビスを止めるだけです。

(取付に便利な30cmのロングドライバー付属)

●人にやさしい商品です。

使用する時は椅子を軽く上方向に持上るだけで ロック機能が自動的にかかり、その位置で止まります。 たたむ時は、椅子を少し上方に持上げ、両側の金具に付い ているレバーを押すだけで、簡単にたためます。

ご家族に優しい思いやり 新たたみ手すり

高齢者の方にはトイレに手すりが必要ですよね。

でも、普段は手すりが出っぱっていると、圧迫感がある……そこで新登場!!