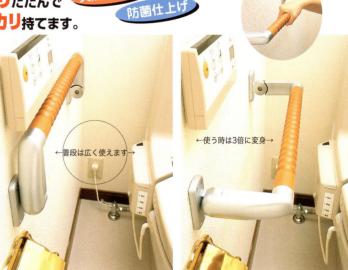

(取付に便利な30cmのロングドライバー付属)

●人にやさしい商品です。

使用する時は椅子を軽く上方向に持上るだけで ロック機能が自動的にかかり、その位置で止まります。 たたむ時は、椅子を少し上方に持上げ、両側の金具に付い ているレバーを押すだけで、簡単にたためます。

ご家族に優しい思いやり 新たたみ手すり

高齢者の方にはトイレに手すりが必要ですよね。

でも、普段は手すりが出っぱっていると、圧迫感がある……そこで新登場!!

【じゃません!とって】は 普段はスッキリたたんで 使う時はシッカリ持てます。

【**じゃません!とって**】は スペースを有効に使いたい玄関や廊下でも威力を発揮します。

使用時は便座から立ち上がる際に "ひじ肘" 感覚で体の近く で握って頂けるように設計されています。また、両側に手 すりが欲しい方にも最適です。

- ●狭い場所でも、広く使えます。折りたたみ時は壁面から50mmで、使用時は150mmと3倍に変身!
  使いやすく、普段はじゃまにならない折りたたみ手すりです。
- グリップにはぬくもりを感じる天然木を採用。人にやさしく、 確実ににぎれるグリップデザインで人に優しい手すりです。
- ●付属のネジが壁の内部の柱に止まるように取り付けるだけ。 (柱の間隔が合わない場合は、補強用の木板を取り付けて下さい)