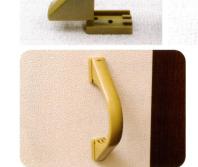

2通りの 使い方が デキる!

**産学協同プロジェクト by** 流通科学大学 with TANNER

付属のアジャスターを付けると、お年寄りのための付属のアジャスターを付けると、お年寄りのための

# **買っ**とってを階段の手すりに、ネジで取り付けるだけ。

階段の手すりに取り付けるだけで、手すりを自由な角度で握れるので、 従来の手すりに比べ、階段の上り下りの際、足腰への負担が軽減されて、 楽~に階段の上り下りが出来ます。

## 初めに必ず、確認して下さい。

「頼っとって」は基本的に $35\phi$ の手すりであれば、どんな手すりにも取り付けて頂く事は出来ますが、安全に使用して頂く為に、設置する手すりが下記の状態である事をご確認下さい。

- 35¢の手すりである事。
- 手すりの材質はアッシュ・タモ・ゴム等の集成材である事。
- 手すりの両端が、エンドブラケット (写真例) で壁面に取り付けられている事。 (エンドキャップのみで、横型・縦型ブラケットのみで壁面に取り付けられている 手すりには使用を控えて下さい。)