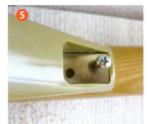

# 類っとっての取付方法

必ず下穴をあけてネジを取り付けて下さい。無理にネジ込むとネジあるいは 手すりが破損するおそれがあります。

- 階段手すりのお好きなところに取り付けて下さい。 (取り付けピッチは 500mm 程度をお薦めします。)
- 地面と垂直になる手すりの中心に マスキングテープ等で印を付けて下さい。

- ②「頼っとって」を、印を付けた手すりの中心 位置にテープ等で仮止めし、下穴をあける 位置に印を付けます。
- ❸ 印の部分に、線径3.0mmφのドリルを使って、下穴を必ずあけて下さい。

●「頼っとって」を下穴に合わせて、 位置を再度確かめ、付属ワッシャーを置いて下さい。

(ワッシャーがないと期待通りの強度が得られませんので忘れないで下さい。)

- ⑤ 必ず付属のM4×30 (短い方) をお使い下さい。 まず、左端側の穴からネジを半分くらい入れて仮止め、 次に右端側の穴も同じく仮止めします。
- 6 4本仮止めが終了したら、ゆっくりとネジを最後まで締め付けていってください。

**⑦** 最後にキャップを被せて終了です。