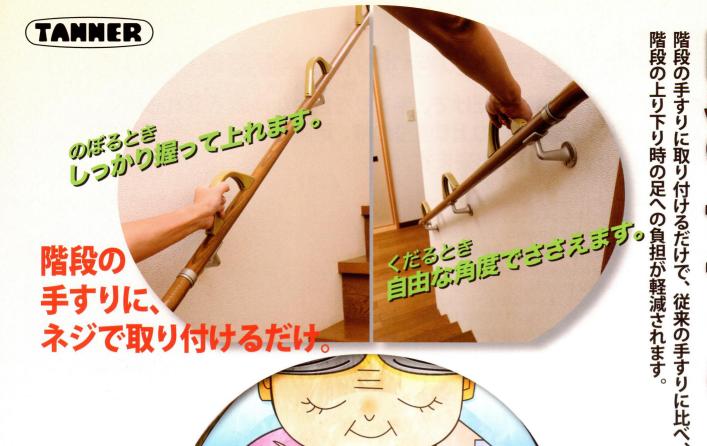

2通りの 使い方が デキる!

**産学協同プロジェクト by** 流通科学大学 with TANNER

付属のアジャスターを付けると、お年寄りのための付属のアジャスターを付けると、お年寄りのための

# **買っ**とってを階段の手すりに、ネジで取り付けるだけ。

階段の手すりに取り付けるだけで、手すりを自由な角度で握れるので、 従来の手すりに比べ、階段の上り下りの際、足腰への負担が軽減されて、 楽~に階段の上り下りが出来ます。