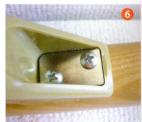

## 付属のアジャスターを付けて 縦型のミニ手すりとして使用できます。

## 必ず確認して下さい。

「頼っとって」は付属のアジャスターを付けて、壁に取り付けて縦型のミニ 手すりとして使用できますが、安全に使用して頂く為に、下記の事をまもっ て下さい。

- 必ず、縦付けとして使って下さい。(横方向には取り付けないで下さい)
- この手すりはネジ4点止めですので、必ず4点ともネジのきく下地のあるところを選んでしっかり取り付けて下さい。