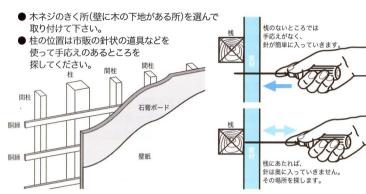

【じゃません!とって】は 普段はスッキリたたんで 使う時はシッカリ持てます。

【**じゃません!とって**】は スペースを有効に使いたい玄関や廊下でも威力を発揮します。

使用時は便座から立ち上がる際に "ひじ肘" 感覚で体の近く で握って頂けるように設計されています。また、両側に手 すりが欲しい方にも最適です。

- ●狭い場所でも、広く使えます。折りたたみ時は壁面から50mmで、使用時は150mmと3倍に変身!
  使いやすく、普段はじゃまにならない折りたたみ手すりです。
- グリップにはぬくもりを感じる天然木を採用。人にやさしく、 確実ににぎれるグリップデザインで人に優しい手すりです。
- ●付属のネジが壁の内部の柱に止まるように取り付けるだけ。 (柱の間隔が合わない場合は、補強用の木板を取り付けて下さい)