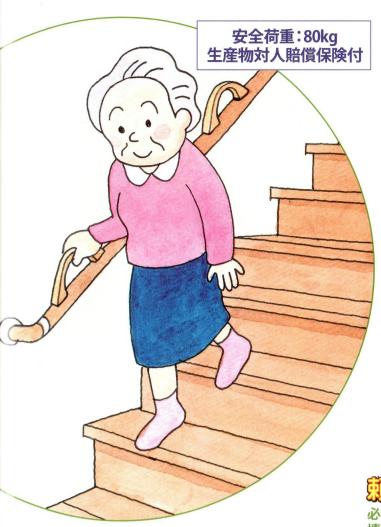

# **買っ**とってを階段の手すりに、ネジで取り付けるだけ。

階段の手すりに取り付けるだけで、手すりを自由な角度で握れるので、 従来の手すりに比べ、階段の上り下りの際、足腰への負担が軽減されて、 楽~に階段の上り下りが出来ます。

## 初めに必ず、確認して下さい。

「頼っとって」は基本的に $35\phi$ の手すりであれば、どんな手すりにも取り付けて頂く事は出来ますが、安全に使用して頂く為に、設置する手すりが下記の状態である事をご確認下さい。

- 35¢の手すりである事。
- 手すりの材質はアッシュ・タモ・ゴム等の集成材である事。
- 手すりの両端が、エンドブラケット (写真例) で壁面に取り付けられている事。 (エンドキャップのみで、横型・縦型ブラケットのみで壁面に取り付けられている 手すりには使用を控えて下さい。)

● ブラケットの取付間隔が900mm以内である事。また、直ジョイント、フレキ ジョイント等接続金具から100mm以内にブラケットが取り付けられている事。

取り付け時に生じた既存の木製手すりの破損等においては弊社は一切の責任を負いかねます。 この商品を付ける事によって既存の手すりの強度が落ちる可能性がありますが、弊社は一切の 責任を負いかねます。