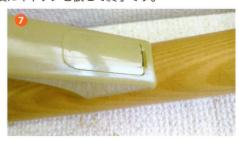

## 付属のアジャスターを付けて 縦型のミニ手すりとして使用できます。

## 必ず確認して下さい。

「頼っとって」は付属のアジャスターを付けて、壁に取り付けて縦型のミニ 手すりとして使用できますが、安全に使用して頂く為に、下記の事をまもっ て下さい。

- 必ず、縦付けとして使って下さい。(横方向には取り付けないで下さい)
- この手すりはネジ4点止めですので、必ず4点ともネジのきく下地のあるところを選んでしっかり取り付けて下さい。