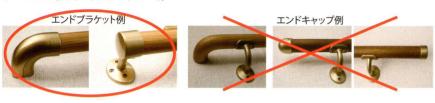

## 初めに必ず、確認して下さい。

「頼っとって」は基本的に $35\phi$ の手すりであれば、どんな手すりにも取り付けて頂く事は出来ますが、安全に使用して頂く為に、設置する手すりが下記の状態である事をご確認下さい。

- 35¢の手すりである事。
- 手すりの材質はアッシュ・タモ・ゴム等の集成材である事。
- 手すりの両端が、エンドブラケット (写真例) で壁面に取り付けられている事。 (エンドキャップのみで、横型・縦型ブラケットのみで壁面に取り付けられている 手すりには使用を控えて下さい。)