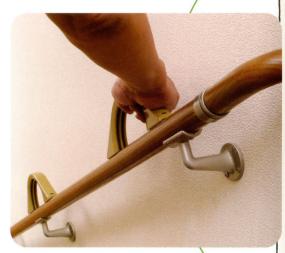

# **買っ**とってを階段の手すりに、ネジで取り付けるだけ。

階段の手すりに取り付けるだけで、手すりを自由な角度で握れるので、 従来の手すりに比べ、階段の上り下りの際、足腰への負担が軽減されて、 楽~に階段の上り下りが出来ます。

## 初めに必ず、確認して下さい。

「頼っとって」は基本的に $35\phi$ の手すりであれば、どんな手すりにも取り付けて頂く事は出来ますが、安全に使用して頂く為に、設置する手すりが下記の状態である事をご確認下さい。

- 35¢の手すりである事。
- 手すりの材質はアッシュ・タモ・ゴム等の集成材である事。
- 手すりの両端が、エンドブラケット (写真例) で壁面に取り付けられている事。 (エンドキャップのみで、横型・縦型ブラケットのみで壁面に取り付けられている 手すりには使用を控えて下さい。)